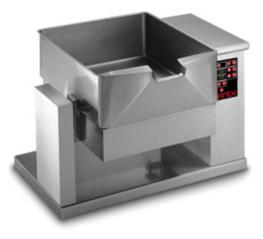

#### Frybratt | Small Tilting Bratt Pans

The multi-function FRYBRAT bratt pan is a professional device able to cook, braise and fry medium or small amounts of food in a short time. This versatile cooking system with compact dimensions, includes the possibility of countertop installation and is really easy to use, so much so that it is seen as an indispensable tool in every kind of environment.

### DIRECT ELECTRIC HEATING NON PRESSURISED

| MODEL   | CAPACITY<br>It |   | DIMENSIONS       |    | NOTES                 |
|---------|----------------|---|------------------|----|-----------------------|
| CBRE 40 | 40             | 6 | 800 x 670 x 530H | 29 | 3N + PE AC 400V 50 Hz |