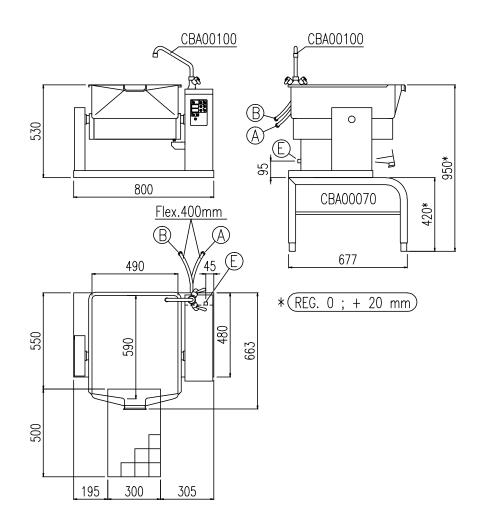

### TECHNICAL DRAWING MOD. CBRE 40

| E | Potenza assorbita      | Elektrische Leistung   | 6.00 (1/14)           |
|---|------------------------|------------------------|-----------------------|
|   | Electric power         | Puissance électrique   | 6.00 (kW)             |
| E | Collegamento Elettrico | Elektrische Verbindung | 380-415V 3N ~ 50/60Hz |
|   | Electric connection    | Connexion électrique   |                       |

#### **Optional : CBA00100**

| Α | Allacciamento Acqua Calda               | Warmwasseranschluss     | 1/2" |  |
|---|-----------------------------------------|-------------------------|------|--|
|   | Hot water inlet Raccordement eau chaude |                         | .,_  |  |
| В | Allacciamento Acqua Fredda              | Katlwasseranschluss     | 1/2" |  |
|   | Cold water inlet                        | Raccordement eau froide | 1/2  |  |