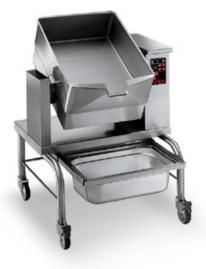

#### Frybratt | Small Tilting Bratt Pans

The multi-function FRYBRAT bratt pan is a professional device able to cook, braise and fry medium or small amounts of food in a short time. This versatile cooking system with compact dimensions, includes the possibility of countertop installation and is really easy to use, so much so that it is seen as an indispensable tool in every kind of environment.

### DIRECT ELECTRIC HEATING NON PRESSURISED

| MODEL   | CAPACITY<br>It |   | DIMENSIONS       |    | NOTES                 |
|---------|----------------|---|------------------|----|-----------------------|
| CBRE 40 | 40             | 6 | 800 x 670 x 530H | 29 | 3N + PE AC 400V 50 Hz |